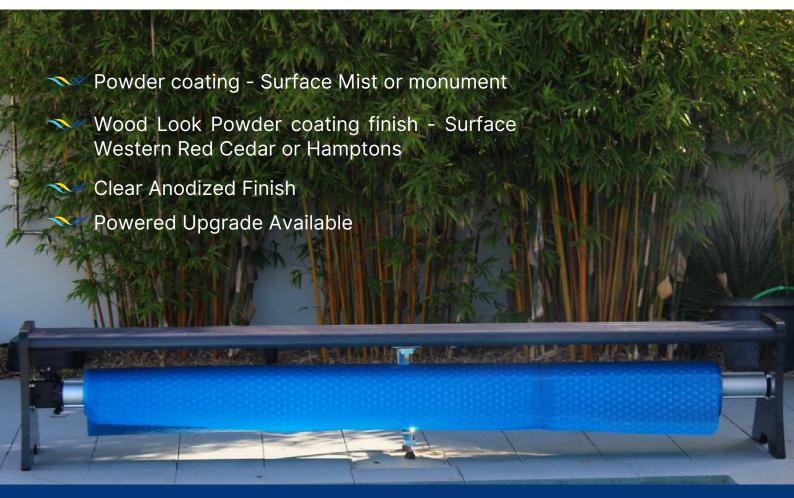

# **UNDER BENCH ROLLER**

The Bench Roller is a modern, durable and well-built above ground roller that features long lasting components and an appealing design while harbouring utility and convenience.

The purpose of the Bench Roller is to store your pool cover while having the added functionality of a seat. Its practicality transforms your regular roller to a useful accessory that adds effectiveness to your pool area.

It is a trouble-free system and designed for convenience that can easily be operated by a single person for easy and quick storing and laying of your pool blanket on your pool.

Sturdy aluminium seating plank with wood like timber finish

Secure 100mm Aluminium centre tube

Heavy duty wind handle to retract and withdraw your pool cover

Includes adjustable strap kits

Smart and easy clamp system to attach to your pool