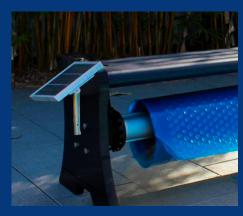

# **Wireless for Under Bench Roller**

Wireless Battery Powered Roller Upgrade with Remote Control - with Solar Power Back Up

- 12v Rechargeable Lithium Battery Powered Motor
- European Designed and Manufactured
- Fully retracts pool cover and assists with deployment of pool cover
- Comes with rechargeable backup solar panel
- Remote control operation
- · Neat and non-intrusive when installed
- 2-year Warranty