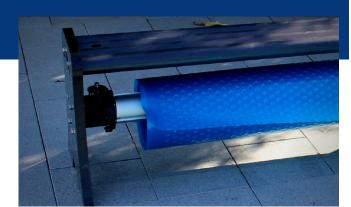

# **UNDER BENCH ROLLER**

The Bench Roller is a modern, durable and well-built above ground roller that features long lasting components and an appealing design while harbouring utility and convenience.

The purpose of the Bench Roller is to store your pool cover while having the added functionality of a seat. Its practicality transforms your regular roller to a useful accessory that adds effectiveness to your pool area.

It is a trouble-free system and designed for convenience that can easily be operated by a single person for easy and quick storing and laying of your pool blanket on your pool.

Sturdy aluminium seating plank with wood like timber finish

Secure 100mm Aluminium centre tube

Heavy duty wind handle to retract and withdraw your pool cover

Includes adjustable strap kits

Smart and easy clamp system to attach to your pool