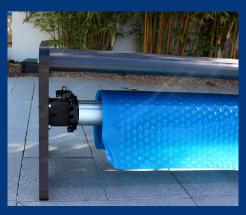

Sturdy aluminium seating plank with wood like timber finish

Secure 100mm Aluminium centre tube

Heavy duty wind handle to retract and withdraw your pool cover

Includes adjustable strap kits

Smart and easy clamp system to attach to your pool