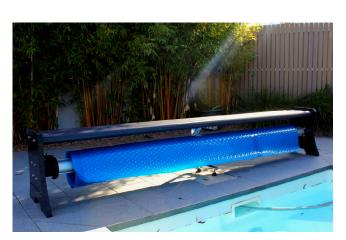

# **UNDER BENCH ROLLER**

The Bench Roller is a modern, durable and well-built above ground roller that features long lasting components and an appealing design while harbouring utility and convenience.

The purpose of the Bench Roller is to store your pool cover while having the added functionality of a seat. Its practicality transforms your regular roller to a useful accessory that adds effectiveness to your pool area.

It is a trouble-free system and designed for convenience that can easily be operated by a single person for easy and quick storing and laying of your pool blanket on your pool.

Sturdy aluminium seating plank with wood like timber finish

Secure 100mm Aluminium centre tube

Heavy duty wind handle to retract and withdraw your pool cover

Includes adjustable strap kits

Smart and easy clamp system to attach to your pool