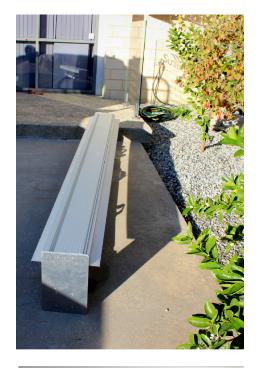

## Sunline Australia's DECK ROLLER 2.5m | 3m | 3.5m | 4m | 4.5m | 5m | 5.5 m

It offers a functional design while providing protection to your pool cover from harsh weather and UV rays, extending its life span. With the Deck Roller's design together with its long-lasting quality materials, it's the best investment to make for your pool blanket and pool area.

The Sunline Deck Roller makes the most out of your pool area by neatly housing your pool cover and keeping it out of sight and hidden to give your new or existing pool area a clean and sophisticated look with ease.