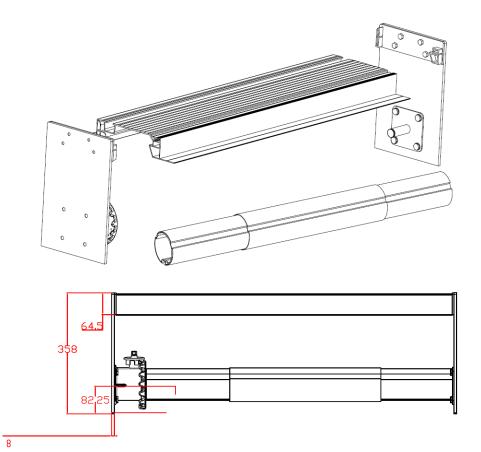

- Protects and prolongs the life of your pool blanket
  Fitted to compliment your paving, decking or concrete
- Hidden from sight for a clean look
- Strong anodised aluminium lids that sits flush to decking or paving
- Built in wind handle perch for easy access and to prevent loss
- Easy single person operation
- Includes adjustable strap kits
- Smart and easy clamp system to attach to your pool
- Suits most pool sizes
- Custom sizes available

## Sunline Australia's DECK ROLLER 2.5m | 3m | 3.5m | 4m | 4.5m | 5m | 5.5 m

It offers a functional design while providing protection to your pool cover from harsh weather and UV rays, extending its life span. With the Deck Roller's design together with its long-lasting quality materials, it's the best investment to make for your pool blanket and pool area.

The Sunline Deck Roller makes the most out of your pool area by neatly housing your pool cover and keeping it out of sight and hidden to give your new or existing pool area a clean and sophisticated look with ease.