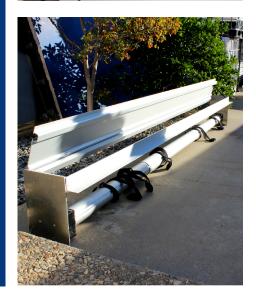

## Sunline Australia's DECK ROLLER 2.5m | 3m | 3.5m | 4m | 4.5m | 5m | 5.5 m

It offers a functional design while providing protection to your pool cover from harsh weather and UV rays, extending its life span. With the Deck Roller's design together with its long-lasting quality materials, it's the best investment to make for your pool blanket and pool area.

The Sunline Deck Roller makes the most out of your pool area by neatly housing your pool cover and keeping it out of sight and hidden to give your new or existing pool area a clean and sophisticated look with ease.