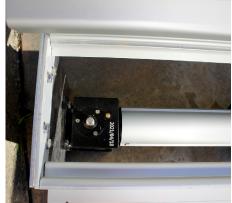

- Protects and prolongs the life of your pool blanket
  Fitted to compliment your paving, decking or concrete
- Hidden from sight for a clean look
- Strong anodised aluminium lids that sits flush to decking or paving
- Built in wind handle perch for easy access and to prevent loss
- Easy single person operation
- Includes adjustable strap kits
- Smart and easy clamp system to attach to your pool
- Suits most pool sizes
- Custom sizes available