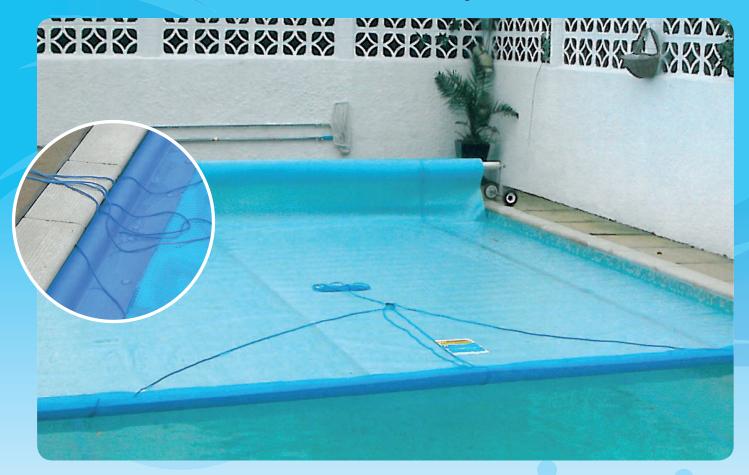

# Enables you to cover your pool quickly

Simply use the pull-cord to pull the cover from your reel system onto the pool. Typically your pool can be covered in less than a minute.

# Easy to install

The Plastica leading edge is a DIY product which can be installed easily on new or existing domestic pool covers. It comes with all the necessary fixings and pulling cord.

Available in three sizes which covers pool sizes 2.74m (9ft) up to 6.4m (24ft) wide.

Plastica can fit a domestic leading edge to a new cover ordered for a small fee.

This innovatively designed domestic pool leading edge is manufactured from a strong PVC coated polyester netting.

The buoyancy is achieved by foam inserts which allow ease of operation therefore saving time and effort.