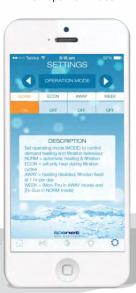

Simple to use touch screen menus make adjusting the temperature, selecting your desired heating mode, programming filtration, sleep or power save timers and other such settings a breeze. Even if you have never owned or used a spa pool before, from the moment you open the app you'll be driving the spa like you were a professional.

#### Home Status Screen with Temperature Adjustment

Take Full Control of your Pumps

Set the mood with LED Lighting Effects

Adjust Heating Mode when spa not in use

Take advantage of Smart Meters and Off Peak Tariffs