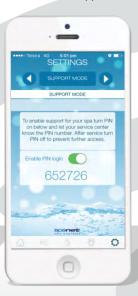

#### global remote technical support via wifi

If you activate the support pin within the SpaLINK app, SpaNET can securely access and adjust software settings and see historical and real-time diagnostic data. This allows us to provide remote technical support across the globe without the need for a technician to visit the spa.

Activate Support Pin for Global Remote Technical Support