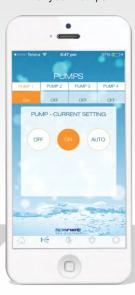

The SpaLINK app for your smart device (Apple®/Android™) becomes a wireless remote for your spa enabling complete control over all spa accessories including pumps, air blowers, and LED spa lights. In addition the app provides total control over every possible spa configuration setting. There are no shortened menus or minimal access to limited settings. The SpaLINK app allows complete adjustment of all spa control settings as if you were standing in front of the spa.

#### Home Status Screen with Temperature Adjustment

Take Full Control of your Pumps

Set the mood with LED Lighting Effects

Adjust Heating Mode when spa not in use

Take advantage of Smart Meters and Off Peak Tariffs