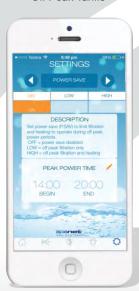

Simple to use touch screen menus make adjusting the temperature, selecting your desired heating mode, programming filtration, sleep or power save timers and other such settings a breeze. Even if you have never owned or used a spa pool before, from the moment you open the app you'll be driving the spa like you were a professional.

#### Home Status Screen with Temperature Adjustment

Take Full Control of your Pumps

Set the mood with LED Lighting Effects

Adjust Heating Mode when spa not in use

Take advantage of Smart Meters and Off Peak Tariffs