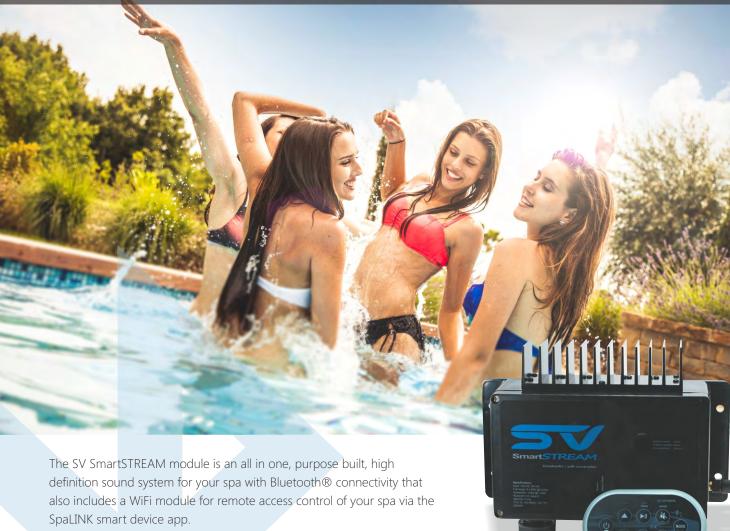

# stream **music** to your **spa** and **control** your spa via wifi

WIFI REMOTE ACCESS

SPALINK APP

The SmartSTREAM module contains an advanced high efficiency MOSFET four channel 50W amplifier and a 150W amplifier to drive the subwoofer. The Bluetooth module receives audio stream direct from your smart device (phone/tablet) and three (3) x auxiliary audio input sources are provided to enable audio connection to a TV/DVD/iPod Dock/MP3 player (if required). The SmartSTREAM pool side keypad provides complete control of your audio experience allowing adjustment of volume, play/pause, skip tracks, mute, fader, balance, treble, midrange, bass, subwoofer levels and sub frequency.