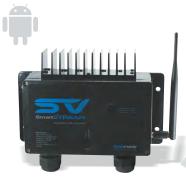

The SmartSTREAM module can operate as a standalone stereo system for your spa, or can be used as both a stereo and WiFi remote access module to your SV series spa controller.

#### STEREO SPECIFICATIONS

| Bluetooth Compatibility | Version 3.0, 2.1+EDR, 1.2, 1.1 |
|-------------------------|--------------------------------|
| Speaker Support         | 4 x 50W                        |
| Subwoofer Support       | 150W (75W RMS)                 |
| Auxiliary Inputs        | 3 x 3.5mm audio jacks          |
| Dimensions (L x W x H)  | 243 x 75 x 200 mm              |

## control your **spa** remotely from **anywhere** in the world

The SpaNET WiFi module and SpaLINK smart device app allow you to connect to, and take control of your spa via a WiFi, 3G or 4G network, providing access to your spa from any location at any time. The SmartSTREAM module connects to any model SV series spa controller and then uses your home WiFi network to facilitate communication between the app server and the spa.

#### WIFI SPECIFICATIONS

| Connection Type        | WiFi Only              |
|------------------------|------------------------|
| WiFi Technology        | 2.4Ghz IEEE 802.11 b/g |
| Antenna                | 5db (SMA connector)    |
| Encrytion              | WPA / WPA2-PSK         |
| Dimensions (L x W x H) | 243 x 75 x 200 mm      |