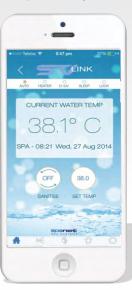

The SpaLINK app for your smart device (Apple®/Android™) becomes a wireless remote for your spa enabling complete control over all spa accessories including pumps, air blowers, and LED spa lights. In addition the app provides total control over every possible spa configuration setting. There are no shortened menus or minimal access to limited settings. The SpaLINK app allows complete adjustment of all spa control settings as if you were standing in front of the spa.

Simple to use touch screen menus make adjusting the temperature, selecting your desired heating mode, programming filtration, sleep or power save timers and other such settings a breeze. Even if you have never owned or used a spa pool before, from the moment you open the app you'll be driving the spa like you were a professional.

#### Home Status Screen with Temperature Adjustment

Take Full Control of your Pumps

Set the mood with LED Lighting Effects

Adjust Heating Mode when spa not in use

Take advantage of Smart Meters and Off Peak Tariffs