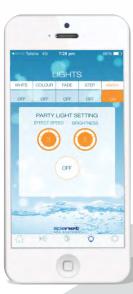

#### Home Status Screen with Temperature Adjustment

Take Full Control of your Pumps

Set the mood with LED Lighting Effects

Adjust Heating Mode when spa not in use

Take advantage of Smart Meters and Off Peak Tariffs