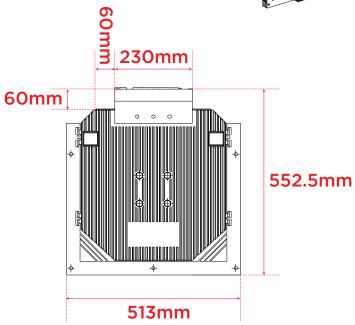

imately. 100mm deep. Using a hose, water both ends to ensure compaction.

Double check all measurements and levels to ensure box has not moved.



## STEP 7

Use rapid set concrete and pour down the braces to help lock the UBB into position. Then proceed to back fill to complete installation.



# STEP 8

Ensure all sand and debris is removed from lid and cover it to protect it.

#### **DO NOT**

- walk on lid
- machine compact around roller box
- acid wash near lid



Underground Blanket Box Installation Guide | www.sunlineaustralia.com.au

# STEP 9

If the blanket is cut to size, open the lid, extend straps and hook it up to the eyelets.



This picture has a different clip arrangement to step 9



# **DIMENSIONS**



# **TOP VIEW**



# **SIDE VIEW**



# **3D VIEW**



# **END VIEW**





# **CONTACT US**

#### **MELBOURNE**

Address: 27 Westwood Drive, Deer Park, Vic 3023

Phone: (03) 9390 0700

Email: sales@sunlineaustralia.com.au Web: www.sunlineaustralia.com.au

#### **ADELAIDE**

Address: 152 Frederick St, Welland SA 5007

Phone: 0419 857 987

Email: info@sunlinesa.com.au

Web: www.sunlineaustralia.com.au

# **PERTH**

Unit 2, 10 Competition Way, Wangara WA 6065 Address:

Phone: (08) 9303 4347

Email: info@sunlinewa.com.au

Web: www.sunlineaustralia.com.au



sunline\_australia (3+) sunline australia (f) sunlineaustralia



Sunline Australia (SA) does not represent or warrant that the information accessible via this publication is accurate, complete or current. Price and availability information are subject to change without notice. ©Copyright 2016 SA. All rights a