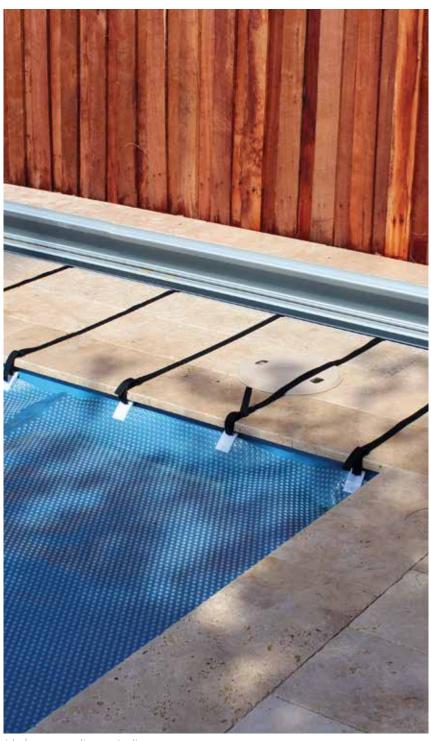

# STEP 9

If the blanket is cut to size, open the lid, extend straps and hook it up to the eyelets.

This picture has a different clip arrangement to step 9