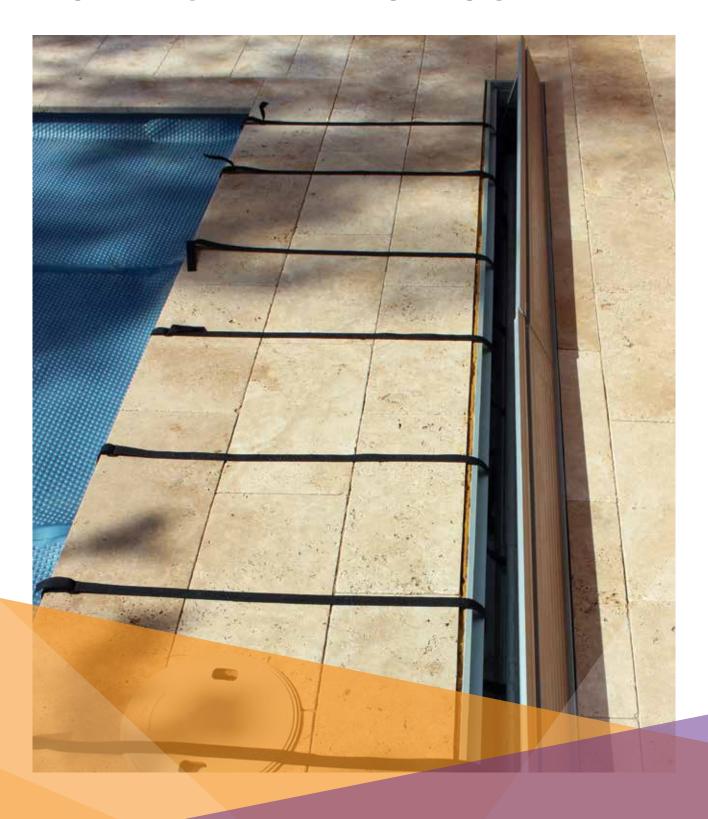

# STEP 9

If the blanket is cut to size, open the lid, extend straps and hook it up to the eyelets.

This picture has a different clip arrangement to step 9