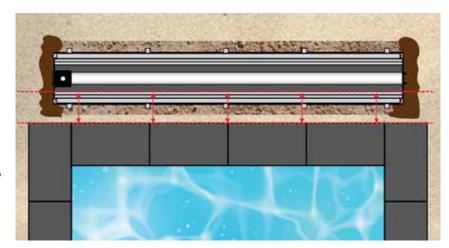

#### STEP 3

Measure width of pool and allow 150 to 200mm either side so that the blanket can retract on the UBB without getting tangled.

Also as a guide measure 300 to 400mm (or the width of the pavers that would go in between) from the header to the lid.