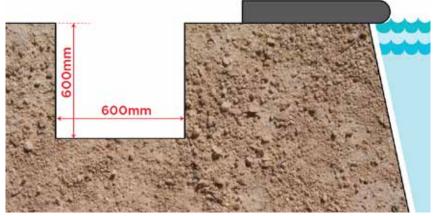

#### STEP 4

Dig a hole that's approximately

- 600mm deep
- 600mm wide
- Add 200mm to the length of the UBB

This is so that the UBB has enough room to moved and adjusted if needed.