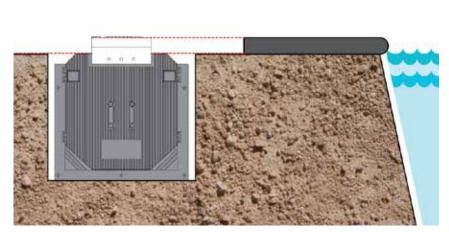

# STEP 5

Place UBB into the hole ensuring the lid opens in the correct direction.

Also check that lid height is level with finished floor level and box is parallel to the pool headers.