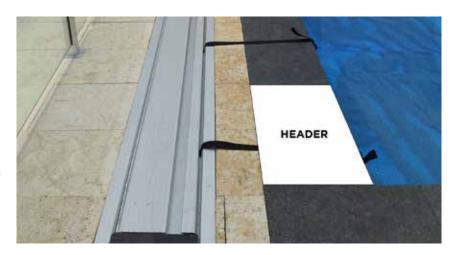

### STEP 1

Prior to digging it is crucial that the headers have been installed. Headers are the coping or cap on the edge of the Swimming Pool.

Headers determine the positioning or placement of the Underground Blanket Box (UBB).

#### STEP 3

Measure width of pool and allow 150 to 200mm either side so that the blanket can retract on the UBB without getting tangled.

Also as a guide measure 300 to 400mm (or the width of the pavers that would go in between) from the header to the lid.