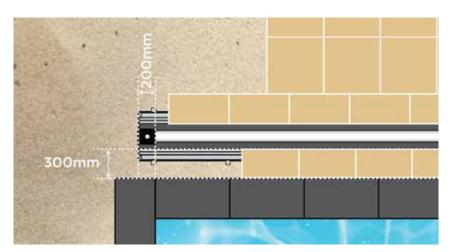

#### STEP 3

Measure width of pool and allow 150 to 200mm either side so that the blanket can retract on the UBB without getting tangled.

Also as a guide measure 300 to 400mm (or the width of the pavers that would go in between) from the header to the lid.