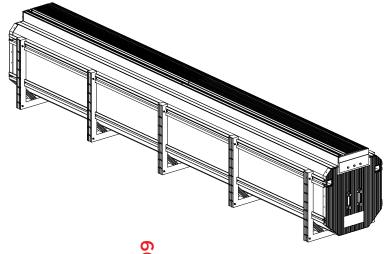

ends of box approximately. 100mm deep. Using a hose, water both ends to ensure compaction.

Double check all measurements and levels to ensure box has not moved.



## STEP 7

Use rapid set concrete and pour down the braces to help lock the UBB into position. Then proceed to back fill to complete installation.



# STEP 8

Ensure all sand and debris is removed from lid and cover it to protect it.

#### **DO NOT**

- walk on lid
- machine compact around roller box
- acid wash near lid



Underground Blanket Box Installation Guide | www.sunlineaustralia.com.au

# STEP 9

If the blanket is cut to size, open the lid, extend straps and hook it up to the eyelets.



This picture has a different clip arrangement to step 9



# **DIMENSIONS**



# **TOP VIEW**



# **SIDE VIEW**



# **3D VIEW**



# **END VIEW**





# **CONTACT US**

#### **MELBOURNE**

Address: 27 Westwood Drive, Deer Park, Vic 3023

Phone: (03) 9390 0700

Email: sales@sunlineaustralia.com.au Web: www.sunlineaustralia.com.au

#### **ADELAIDE**

Address: 152 Frederick St, Welland SA 5007

Phone: 0419 857 987

Email: info@sunlinesa.com.au

Web: www.sunlineaustralia.com.au

# **PERTH**

Unit 2, 10 Competition Way, Wangara WA 6065 Address:

Phone: (08) 9303 4347

Email: info@sunlinewa.com.au

Web: www.sunlineaustralia.com.au



sunline\_australia (3+) sunline australia (f) sunlineaustralia



Sunline Australia (SA) does not represent or warrant that the information accessible via this publication is accurate, complete or current. Price and availability information are subject to change without notice. ©Copyright 201