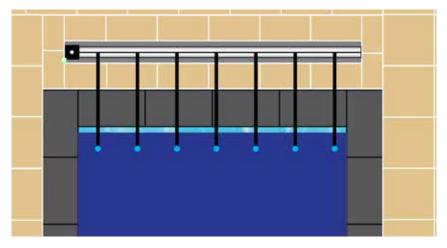

# STEP 9

If the blanket is cut to size, open the lid, extend straps and hook it up to the eyelets.

This picture has a different clip arrangement to step 9