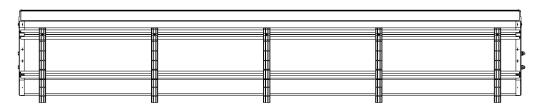

Back fill both ends of box approximately. 100mm deep. Using a hose, water both ends to ensure compaction.

Double check all measurements and levels to ensure box has not moved.



## STEP 7

Use rapid set concrete and pour down the braces to help lock the UBB into position. Then proceed to back fill to complete installation.



# STEP 8

Ensure all sand and debris is removed from lid and cover it to protect it.

#### **DO NOT**

- walk on lid
- machine compact around roller box
- acid wash near lid



Underground Blanket Box Installation Guide | www.sunlineaustralia.com.au

# STEP 9

If the blanket is cut to size, open the lid, extend straps and hook it up to the eyelets.



This picture has a different clip arrangement to step 9



# **DIMENSIONS**



# **TOP VIEW**



# **SIDE VIEW**



# **3D VIEW**



# **END VIEW**





# **CONTACT US**

#### **MELBOURNE**

Address: 27 Westwood Drive, Deer Park, Vic 3023

Phone: (03) 9390 0700

Email: sales@sunlineaustralia.com.au Web: www.sunlineaustralia.com.au

#### **ADELAIDE**

Address: 152 Frederick St, Welland SA 5007

Phone: 0419 857 987

Email: info@sunlinesa.com.au

Web: www.sunlineaustralia.com.au

# **PERTH**

Unit 2, 10 Competition Way, Wangara WA 6065 Address:

Phone: (08) 9303 4347

Email: info@sunlinewa.com.au

Web: www.sunlineaustralia.com.au



sunline\_australia (3+) sunline australia (f) sunlineaustralia



Sunline Australia (SA) does not represent or warrant that the information accessible via this publication is accurate, complete or current. Price and availability information are subject to change without notic