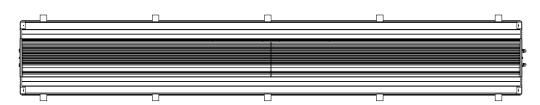

eaders.



# STEP 6

Back fill both ends of box approximately. 100mm deep. Using a hose, water both ends to ensure compaction.

Double check all measurements and levels to ensure box has not moved.



## STEP 7

Use rapid set concrete and pour down the braces to help lock the UBB into position. Then proceed to back fill to complete installation.



# STEP 8

Ensure all sand and debris is removed from lid and cover it to protect it.

#### **DO NOT**

- walk on lid
- machine compact around roller box
- acid wash near lid



Underground Blanket Box Installation Guide | www.sunlineaustralia.com.au

# STEP 9

If the blanket is cut to size, open the lid, extend straps and hook it up to the eyelets.



This picture has a different clip arrangement to step 9



# **DIMENSIONS**



# **TOP VIEW**



# **SIDE VIEW**



# **3D VIEW**



# **END VIEW**





# **CONTACT US**

#### **MELBOURNE**

Address: 27 Westwood Drive, Deer Park, Vic 3023

Phone: (03) 9390 0700

Email: sales@sunlineaustralia.com.au Web: www.sunlineaustralia.com.au

#### **ADELAIDE**

Address: 152 Frederick St, Welland SA 5007

Phone: 0419 857 987

Email: info@sunlinesa.com.au

Web: www.sunlineaustralia.com.au

# **PERTH**

Unit 2, 10 Competition Way, Wangara WA 6065 Address:

Phone: (08) 9303 4347

Email: info@sunlinewa.com.au

Web: www.sunlineaustralia.com.au



sunline\_australia (3+) sunline australia (f) sunlineaustralia



Sunline Australia (SA) does not represent or warrant that the information accessible via this publication is accurate, complete or current. Price and availability information are subject to c