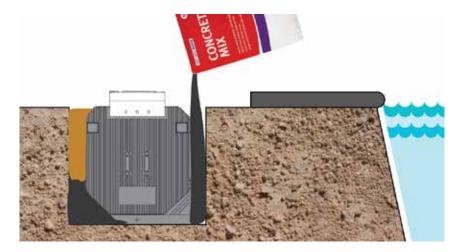

## STEP 7

Use rapid set concrete and pour down the braces to help lock the UBB into position. Then proceed to back fill to complete installation.