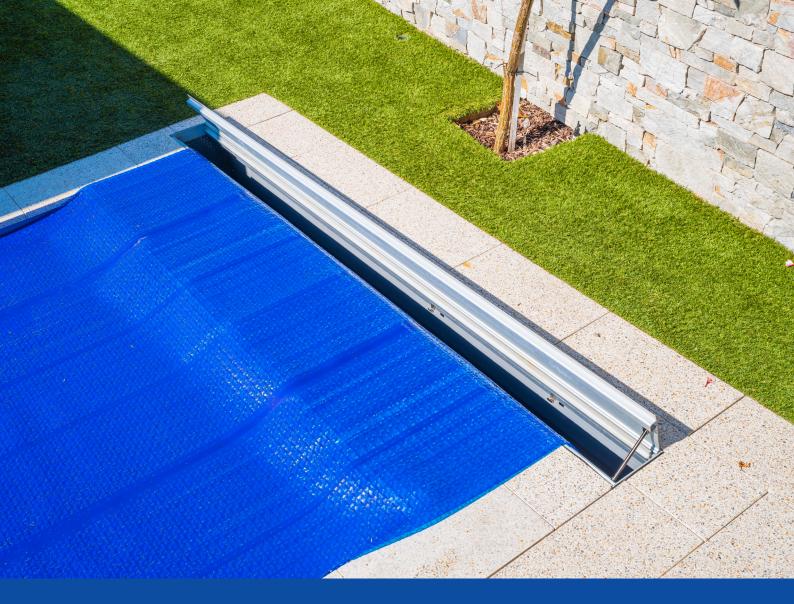

## **UNDERGROUND POOL BLANKET BOX**

Strong, quality components

Compact safe storage

Geared quick wind mechanism

**Smart easy** clamp system

The Sunline Underground Pool Blanket Box is an innovative design that neatly houses your pool blanket. It is a great addition to any new or existing swimming pool area. Once installed, the blanket box provides an aesthetically pleasing place to relax and entertain. Sunline's contemporary design coupled with quality materials is the best choice to compliment your pool area.