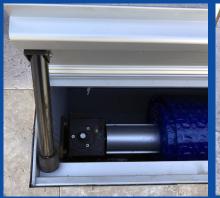

## **UNDERGROUND POOL BLANKET BOX**

Strong, quality components

Compact safe storage

Geared quick wind mechanism

**Smart easy** clamp system

The Sunline Underground Pool Blanket Box is an innovative design that neatly houses your pool blanket. It is a great addition to any new or existing swimming pool area. Once installed, the blanket box provides an aesthetically pleasing place to relax and entertain. Sunline's contemporary design coupled with quality materials is the best choice to compliment your pool area.