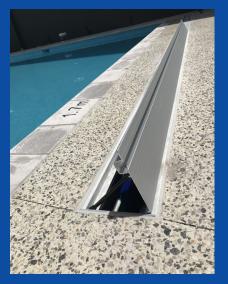

## **UNDERGROUND POOL BLANKET BOX**

Strong, quality components

Compact safe storage

Geared quick wind mechanism

**Smart easy** clamp system

The Sunline Underground Pool Blanket Box is an innovative design that neatly houses your pool blanket. It is a great addition to any new or existing swimming pool area. Once installed, the blanket box provides an aesthetically pleasing place to relax and entertain. Sunline's contemporary design coupled with quality materials is the best choice to compliment your pool area.