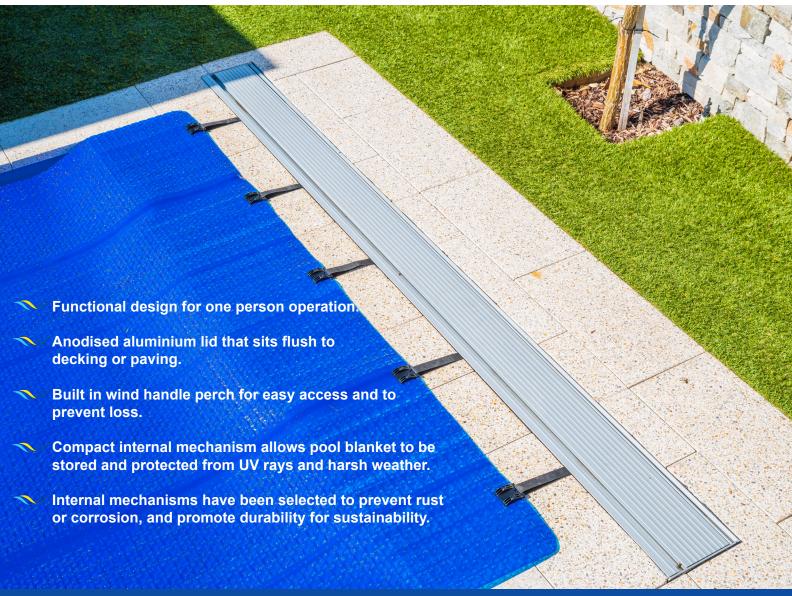

## **UNDERGROUND POOL BLANKET BOX**

Strong, quality components

Compact safe storage

Geared quick wind mechanism

**Smart easy** clamp system

The Sunline Underground Pool Blanket Box is an innovative design that neatly houses your pool blanket. It is a great addition to any new or existing swimming pool area. Once installed, the blanket box provides an aesthetically pleasing place to relax and entertain. Sunline's contemporary design coupled with quality materials is the best choice to compliment your pool area.