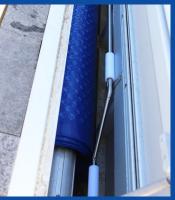

## **UNDERGROUND POOL BLANKET BOX**

Strong, quality components

Compact safe storage

Geared quick wind mechanism

**Smart easy** clamp system

The Sunline Underground Pool Blanket Box is an innovative design that neatly houses your pool blanket. It is a great addition to any new or existing swimming pool area. Once installed, the blanket box provides an aesthetically pleasing place to relax and entertain. Sunline's contemporary design coupled with quality materials is the best choice to compliment your pool area.