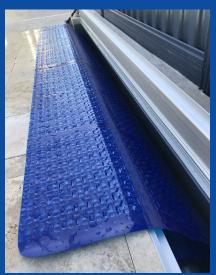

## **UNDERGROUND POOL BLANKET BOX**

Strong, quality components

Compact safe storage

Geared quick wind mechanism

**Smart easy** clamp system

The Sunline Underground Pool Blanket Box is an innovative design that neatly houses your pool blanket. It is a great addition to any new or existing swimming pool area. Once installed, the blanket box provides an aesthetically pleasing place to relax and entertain. Sunline's contemporary design coupled with quality materials is the best choice to compliment your pool area.