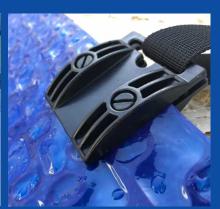

## **UNDERGROUND POOL BLANKET BOX**

Strong, quality components

Compact safe storage

Geared quick wind mechanism

**Smart easy** clamp system

The Sunline Underground Pool Blanket Box is an innovative design that neatly houses your pool blanket. It is a great addition to any new or existing swimming pool area. Once installed, the blanket box provides an aesthetically pleasing place to relax and entertain. Sunline's contemporary design coupled with quality materials is the best choice to compliment your pool area.